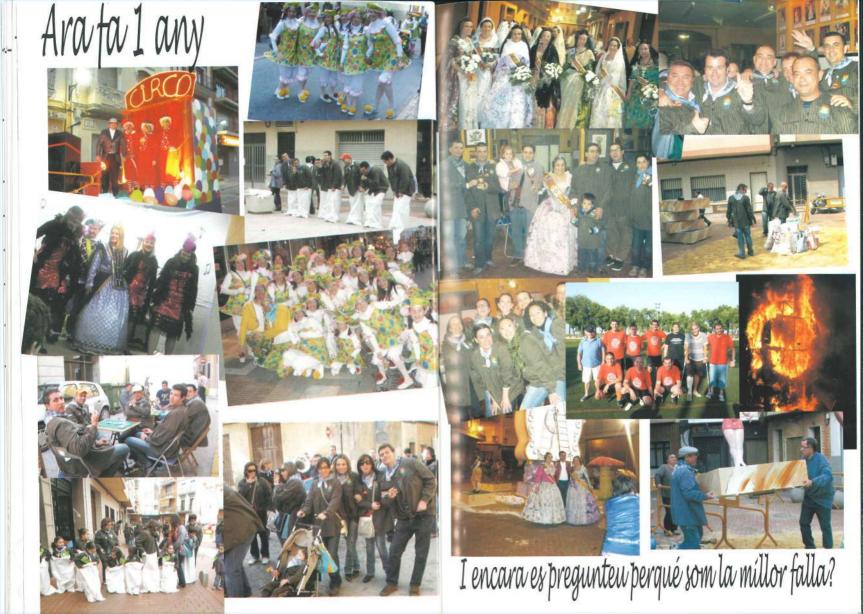

#### RECORDS DELS 35 ANYS

Entre les confluencies dels carrers Rafol, Sant Miguel, Seguia dels Plorons, Mare de Déu dels Desemparats i Sant Cristròfol, hi ha una placeta xicoteta però al mateix temps emblemàtica, plena de records de la meua infància, de la qual em sent orgullós.

Recorde amb nostàlgia, aquells sopars al casal els dies de falles, quan els grups que per sorteig fèiem els torns del casal, teniem la sana competència de voler ser els millors en les disfresses i posterior actuacions. Que temps tant feliços, llàstima que ara els mes jóvens no revisquen aquells anys, i tornen les disfresses i actuacions per tal d'amenitzar els sopars, anime a la joventut a recuperar-ho "Ànim".