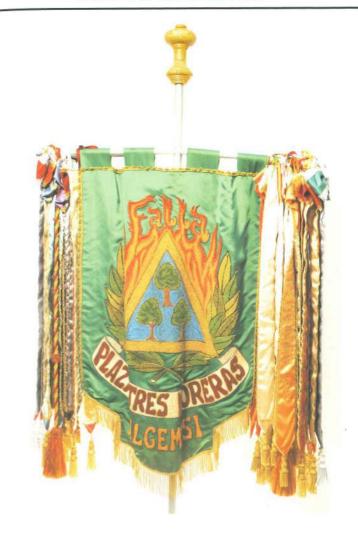

#### LEMA: EL MOLÍ DE LA VIDA

Artista Faller: DAVID CLARI CHIRIVELLA

El centre de la falla és un gran molí, dalt del qual veiem tres estrelles.

Al lema de la falla l'envolta, el que és el molí de la vída, es ha dír, a l'igual que les aspes del molí roden i roden amb la força del vent, en la vída ocorre el mateix, anem donant voltes i més voltes, passant d'unes situacions a unes altres sense adonant-nosen: