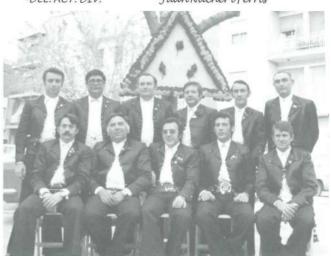

Dir que alli, en el mes d'abril, després que el barri celebrara el cinquantenari de la coronació de la Verge de la Salut, i als baixos del número 13 de la placeta, a "Ca Lolita", el 28 de maig de 1975, va nàixer la Falla Plaça Tres Moreres.

La comissió la formaren:

-PRESIDENT: -VICE-PRESIDENT 1: -VICE-PRESIDENT 2:

-VICE-PRESIDENT 3: -VICE-PRESIDENT 4: -SECRETARI:

-VICE-SECRETARI: -TRESORER: -COMPTADOR: -VICE-COMPTADOR:

-DEL. FESTETOS:

-DEL. INFANTILS: -DEL. SEC. FEMENINA: -DEL. ACT. DIV:

Vicente Puchadesi Tormo Emilio-Morales i Llobis Juan Samper i Noguera Fermin Cerezo i Floro Salvador Esteve i Colomer RamónEstellés i Verdeguer Ernesto Tortajada i Portales Salvador Mora i Girbés Rafael Donati Soldino Jaime Roig i Carrasco Taime Girbési Colomer Juan Nacher i Ferris

Juan Martinez i Cortés

Carlos Sebatiá i Samper

Al llarg d'estos 35 anys, hem passat per moltes i diverses situacions: bastirem la festa el març de 1976 d'un tres i no res fent-nos nosaltres el monument.