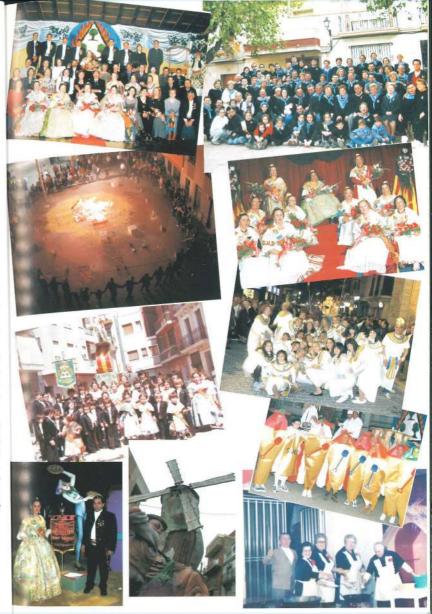

#### RECORDS DELS 35 ANYS

Entre les confluencies dels carrers Rafol, Sant Miguel, Seguia dels Plorons, Mare de Déu dels Desemparats i Sant Cristròfol, hi ha una placeta xicoteta però al mateix temps emblemàtica, plena de records de la meua infància, de la qual em sent orgullós.

Dir que alli, en el mes d'abril, després que el barri celebrara el cinquantenari de la coronació de la Verge de la Salut, i als baixos del número 13 de la placeta, a "Ca Lolita", el 28 de maig de 1975, va nàixer la Falla Plaça Tres Moreres.